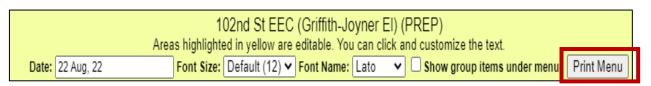

- 1. Select the view type "Weekly",

  Click the "PRINT" icon to the right.

  Print a menu for each meal service:
  - Breakfast
  - Lunch
  - Supper

5. You will be taken to a yellow screen. Click on the "**Print Menu**" button located on the right.