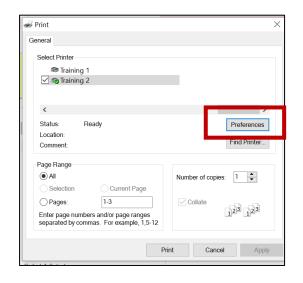

Click on "Print Using System Dialog"

8. A print box will pop up.

Click on "Preferences"

9. A printing preference box will pop up. In orientation, select "Landscape", then click "ok".