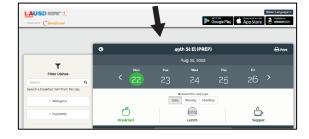

 Click the "View Menus" button located at the top of the page

- 2. Type the name of your site or scroll down the list to locate your school's name.
  - Once located, click on the sites name

- 3. Once you have selected the school, it will take you to the daily menu page.
  - Menus are available as:
    - Daily
    - Weekly
    - Monthly

- 1. Select the view type "Weekly",

  Click the "PRINT" icon to the right.

  Print a menu for each meal service:
  - Breakfast
  - Lunch
  - Supper

5. You will be taken to a yellow screen. Click on the "**Print Menu**" button located on the right.