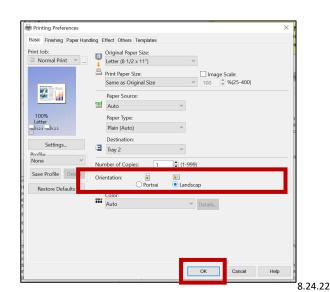

Click on "Print Using System Dialog"

8. A print box will pop up.

Click on "Preferences"

9. A printing preference box will pop up. In orientation, select "Landscape", then click "ok".