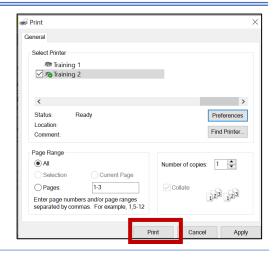

## Printing Instructions for Weekly Public Menus

10. You are now ready to print your selected menu.

Click on "Print"