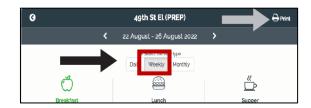

- 1. Select the view type "Weekly",

  Click the "PRINT" icon to the right.

  Print a menu for each meal service:
  - Breakfast
  - Lunch
  - Supper

5. You will be taken to a yellow screen. Click on the "**Print Menu**" button located on the right.