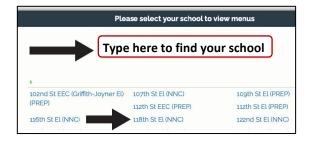

 Click the "View Menus" button located at the top of the page

- 2. Type the name of your site or scroll down the list to locate your school's name.
  - Once located, click on the sites name

- 3. Once you have selected the school, it will take you to the daily menu page.
  - Menus are available as:
    - Daily
    - Weekly
    - Monthly