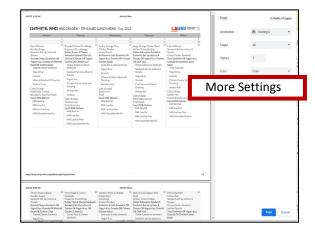

## Printing Instructions for Weekly Public Menus

6. A print screen will appear. Menus are to be printed in landscape.

To print in landscape, Click "More Settings"

7. After clicking "More Setting" additional options will appear.