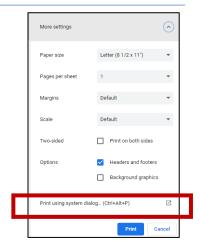

## Printing Instructions for Weekly Public Menus

6. A print screen will appear. Menus are to be printed in landscape.

To print in landscape, Click "More Settings"

7. After clicking "More Setting" additional options will appear.

Click on "Print Using System Dialog"

8. A print box will pop up.

Click on "Preferences"

9. A printing preference box will pop up. In orientation, select "Landscape", then click "ok".